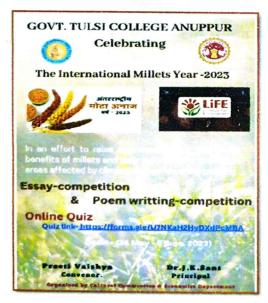

# OVT. TULSI COLLEGE ANUPPUR

Celebrating

The International Millets Year -2023

**Essay-competition** 

& Poem writting-competition

**Online Quiz** 

Quiz link-https://forms.gle/U7NKaH2HyDXdPcMBA

Preeti Vaishya

Dr.J.K.Sant
Principal

Organized by Cultural Commeettee & Economics Department

Affiliated to Awadhesh Pratap Singh University Rewa (MP)

Registered Under Section 2 (F) & 12 (B) of UGC Act

E-mail: hegtdcano@mp.gov.in