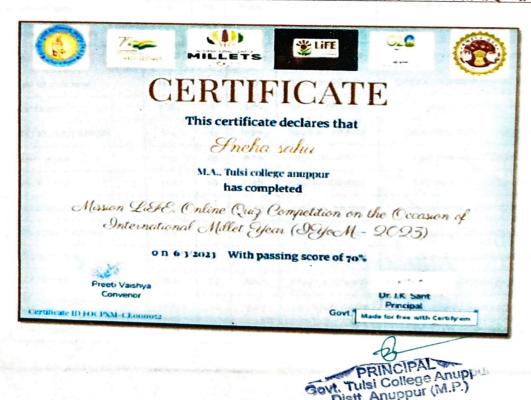

E-mail: hegtdcano@mp.gov.in

**2**9893076404

ऑनलाइन प्रश्नोत्तरी प्रतियोगिता में 65% से अधिक अंक प्राप्त करने वाले विद्यार्थियों को प्राप्त ई – प्रमाण पत्र

Distt. Anuppur (M.P.)

Affiliated to Awadhesh Pratap Singh University Rewa (MP)

## Affiliated to Awadhesh Pratap Singh University Rewa (MP)

Registered Under Section 2 (F) & 12 (B) of UGC Act

E-mail: hegtdcano@mp.gov.in

| 4  | Reshu gupta              | M.A.   | 20 | 100.0% | FOCPXM-CE000032 | mg8645621@gmail.com             |
|----|--------------------------|--------|----|--------|-----------------|---------------------------------|
| 28 | Atul Kumar saket         | BA     | 20 | 100.0% | FOCPXM-CE000033 | atulsaket07610761@gmail.com     |
| 29 | Mansee singh goutam      | B.Sc.  | 13 | 65.0%  | FOCPXM-CE000034 | ms1840636@gmail.com             |
| 30 | SHIVAM VIRAT             | M.A.   | 13 | 65.0%  | FOCPXM-CE000035 | shivamvirat79@gmail.com         |
| 31 | Paro vishwakama          | M.A.   | 14 | 70.0%  | FOCPXM-CE000036 | vishwakarmaparo801@gmail.com    |
| 32 | Jaiprakash               | B.A.   | 20 | 100.0% | FOCPXM-CE000037 | jaiprakashkewat12@gmail.com     |
| 33 | Siddhi gautam            | B.A.   | 14 | 70.0%  | FOCPXM-CE000038 | gautamsiddhi017@gmail.com       |
| 34 | Santosh Kurnar kewat     | B.Sc.  | 15 | 75.0%  | FOCPXM-CE000039 | santoshkumarkewat455@gmail.com  |
| 35 | Monu singh               | M.A.   | 13 | 65.0%  | FOCPXM-CE000040 | singhrajendra328@gmail.com      |
| 36 | Tejpratap Singh          | B.A.   | 13 | 65.0%  | FOCPXM-CE000041 | tejpratapmaravi476@gmail.com    |
| 37 | Jyoti Baiga              | B.A.   | 19 | 95.0%  | FOCPXM-CE000042 | jyotibaiga53@gmail.com          |
| 38 | Lalji kewat              | M.A.   | 13 | 65.0%  | FOCPXM-CE000043 | kewatlaljikewat@gmail.com       |
| 39 | Santoshi rathour         | B.A.   | 14 | 70.0%  | FOCPXM-CE000044 | santoshir125@gmail.com          |
| 40 | Archna tiwari            | B.A.   | 19 | 95.0%  | FOCPXM-CE000045 | tiwariarchna219@gmail.com       |
| 41 | SHUBHAM<br>VISHWAKARMA   | M.Com. | 20 | 100.0% | FOCPXM-CE000046 | shubhamvishwkarma7900@gmail.co  |
| 42 | PRAKASH KEWAT            | B.A.   | 13 | 65.0%  | FOCPXM-CE000047 | kewatprakash198@gmail.com       |
| 43 | PURUSHOTTAM LAL<br>KEWAT | B.Sc.  | 20 | 100.0% | FOCPXM-CE000048 | purushottamkewat94@gmail.com    |
| 44 | Poonam baiga             | B.A.   | 15 | 75.0%  | FOCPXM-CE000049 | poonambaiga183@gmil.com         |
| 45 | Shalini soni             | M.A.   | 19 | 95.0%  | FOCPXM-CE000050 | shalini097soni@gmail.com        |
| 46 | Karuna Manjhi            | M.Sc.  | 14 | 70.0%  | FOCPXM-CE000051 | karunamanj hi99@gmail.com       |
| 47 | Sneha sahu               | M.A.   | 14 | 70.0%  | FOCPXM-CE000052 | snehasahu380@gmail.com          |
| 48 | Anuradha dwivedi         | M.Sc.  | 13 | 65.0%  | FOCPXM-CE000053 | sakshidwivedi304@gmail.com      |
| 49 | Omwati kewat             | M.A.   | 20 | 100.0% | FOCPXM-CE000054 | kewatomwati02@gmai.com          |
| 50 | Radha rathour            | B.A.   | 15 | 75.0%  | FOCPXM-CE000055 | rr2888170@gmali.com             |
| 51 | Mahendra Kumar patel     | M.A.   | 13 | 65.0%  | FOCPXM-CE000056 | mahendrakumarpatel135@gmail.co  |
| 52 | Roshni kewat             | M.A.   | 17 | 85.0%  | FOCPXM-CE000057 | roshnikewat145@gmail.com        |
| 53 | Abhay kumar              | B.A.   | 14 | 70.0%  | FOCPXM-CE000058 | abhikol941@gmail.com            |
| 54 | Devvati paw              | B.A.   | 15 | 75.0%  | FOCPXM-CE000059 | devvatipaw@gmail.com            |
| 55 | Bharti gupta             | B.A.   | 13 | 65.0%  | FOCPXM-CE000060 | bhartiguptabharti1647@gmail.com |
| 56 | Krishna Dahait           | B.A.   | 20 | 100.0% | FOCPXM-CE000061 | dahaitkrishna@gmail.com         |