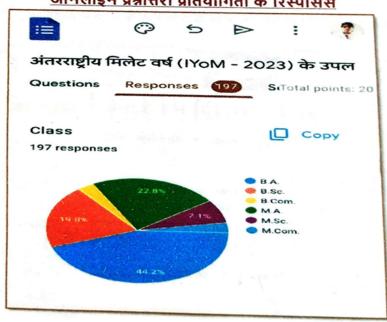

## ऑनलाइन प्रश्नोत्तरी प्रतियोगिता के रिस्पोंसेस

Govt. Tulsi College Anuppur Dist. Anuppur (M.P.)

Affiliated to Awadhesh Pratap Singh University Rewa (MP)

Registered Under Section 2 (F) & 12 (B) of UGC Act

तृतीय स्थान प्राप्त किया। साथ ही विज्ञान कला एवं वाणिज्य संकाय के लगभग 197 विद्यार्थियों ने ऑनलाइन प्रश्नोत्तरी प्रतियोगिता में प्रतिभागिता की।