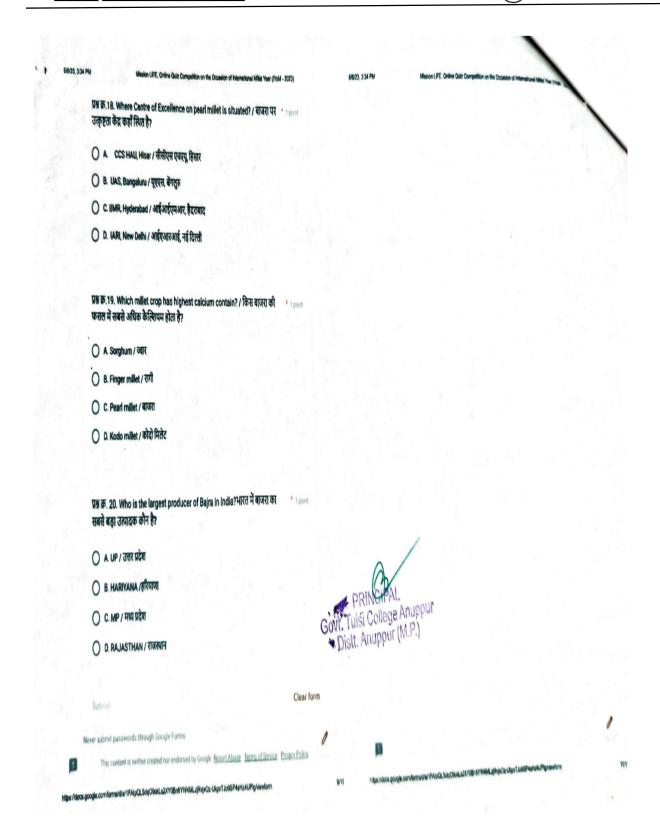

(दिनांक 24 मई- 05 जून 2023)

Mission Life अंतर्गत ,अंतरराष्ट्रीय मिलेट वर्ष (IYOM - 2023) के उपलक्ष्य पर भारत सरकार द्वारा मिलेट्स के स्वास्थ्य लाभ और जलवायु परिवर्तन से प्रभावित क्षेत्रों में बढ़ने के लिए उनकी उपयुक्तता के बारे में जागरूकता बढ़ाने के प्रयासों की दिशा में आयुक्त उच्च शिक्षा भोपाल के आदेशानुसार , Mission Life अंतर्गत निबंध व कवितालेखन प्रतियोगिता का आयोजन सांस्कृतिक समिति द्वारा किया गया। साथ ही महाविद्यालय के अर्थशास्त्र विभाग द्वारा ऑनलाइन प्रश्लोत्तरी प्रतियोगिता का भी आयोजन किया गया। निबंध प्रतियोगिता में मनस्वी सोनी (B.Sc. Ist year) ने प्रथम, सरस्वती चौधरी M.Sc. II Sem. (Zoology) ने द्वितीय तथा खुशबू माली M.A. II Sem. (Economics) ने तृतीय स्थान प्राप्त किया। साथ ही विज्ञान कला एवं वाणिज्य संकाय के लगभग 195 से अधिक विद्यार्थियों ने ऑनलाइन प्रश्लोत्तरी प्रतियोगिता में प्रतिभागिता की।

प्रतियोगिता का आयोजन सांस्कृतिक समिति द्वारा किया गया। साथ ही महाविद्यालय के अर्थशास्त्र विभाग द्वारा ऑनलाइन प्रश्नोत्तरी प्रतियोगिता का भी आयोजन किया गया। निबंध प्रतियोगिता में मनस्वी सोनी (क्रस्थ. बृह्यह्न ४द्रड्डूह्) ने प्रथम, सरस्वती चौधरी क्रस्थ. डुड्डू स्दृद्व. (श्रश्चशद्द्य) ने द्वितीय तथा खुशबू माली क. डुड्डू स्दृद्व. (श्रष्श्वष्ट्रश्च्रह्व्ह्यू) ने

तृतीय स्थान प्राप्त किया। साथ ही विज्ञान कला एवं वाणिज्य संकाय के लगभग 197 विद्यार्थियों ने ऑनलाइन प्रश्नोत्तरी प्रतियोगिता में प्रतिभागिता की।